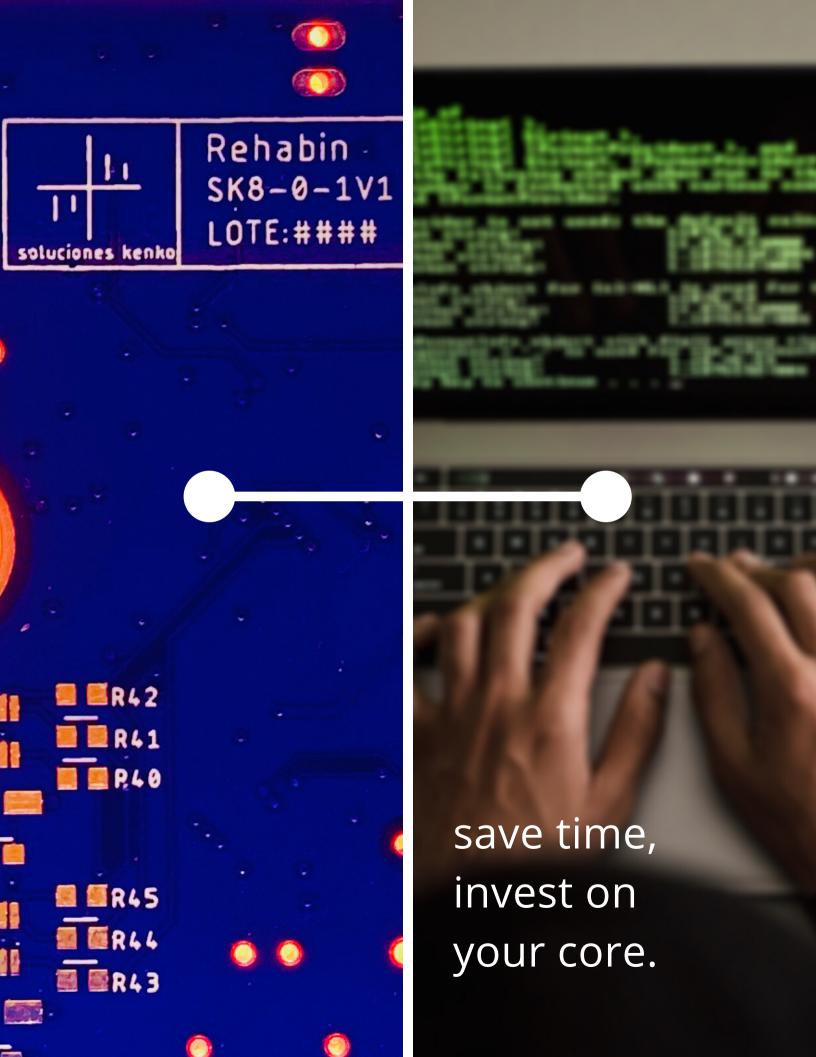

#### WHAT WE DO?

Development of a Software layer with hardware specific drivers for board bring-up and testing of the electronic board to assure correct operation of the components.

#### **BOARD SUPPORT PACKAGE**

Development of a Software layer with hardware specific drivers for board shing-up and testing of the electronic board to assure correct operation of the components.